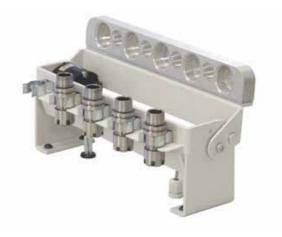

## Linear changer HSK 25 for HSFW-150 spindle motor

## Scope of delivery:

- pneumatic connecting panel
- hose, 3 m
- tool-changing station (without collets holder)

| Tool-changing station        | Item no.    |
|------------------------------|-------------|
| Tool-changing station x4     | 239011 0040 |
| Tool-changing station x5     | 239011 0050 |
| Tool-changing station x10    | 239011 0100 |
| Collets holding individually | Item no.    |
| SK 20 (collets 3-10 mm)      | 239122      |
| SK 20 (collets 3-12.7 mm)    | 239122 9000 |